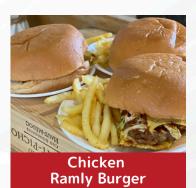

## **BURGERS**

\$700 for 100 portions
Additional \$6 per portion
Add \$1 per portion for Fries

\$850 for 100 portions Additional \$8 per portion Add \$1 per portion for Fries

\$950 for 100 portions Additional \$8 per portion Add \$1 per portion for Fries