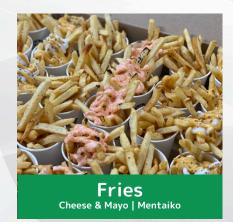

## **BURGERS**

\$700 for 100 portions
Additional \$6 per portion
Add \$1 per portion for Fries

\$850 for 100 portions Additional \$8 per portion Add \$1 per portion for Fries

\$950 for 100 portions Additional \$8 per portion Add \$1 per portion for Fries