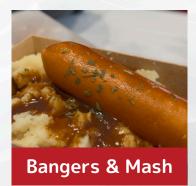

### **MAINS**

\$650 for 100 portions Additional \$6 per portion Add \$2.00 per portion for 2x Nuggets or 1/2 Sausage

\$700 for 100 portions
Additional \$6.50 per portion
Add \$1.50 per portion for Truffle Oil