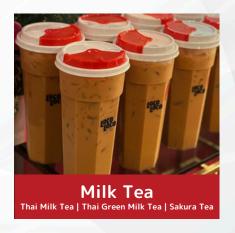

# **DRINKS**

\$500 for 100 cups (700 ml) OR 150 cups (360 ml) Additional \$4.50 per cup (700 ml) OR \$3.00 per cup (360 ml)

- Provision of selected live station with 2x manpower
- \$50 for manpower per additional hour
- Set-up will begin one hour before event start time