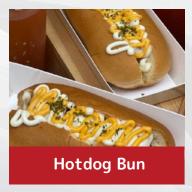

## **BURGERS**

\$700 for 100 portions
Additional \$6 per portion
Add \$1 per portion for Fries

\$850 for 100 portions Additional \$8 per portion Add \$1 per portion for Fries

\$950 for 100 portions Additional \$8 per portion Add \$1 per portion for Fries