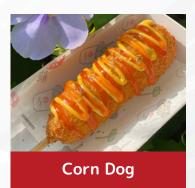

\$600 for 200 portions (2 pieces each)
Additional \$2.50 per portion

\$600 for 200 portions Additional \$2.50 per portion

\$600 for 200 portions (2 pieces each)
Additional \$2.50 per portion

- Provision of selected live station with 2x manpower
- \$50 for manpower per additional hour
- Set-up will begin one hour before event start time