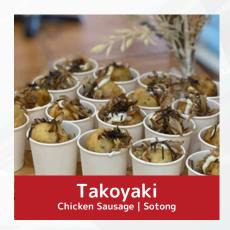

### **MAINS**

\$650 for 100 portions Additional \$6 per portion Add \$2.00 per portion for 2x Nuggets or 1/2 Sausage

\$700 for 100 portions
Additional \$6.50 per portion
Add \$1.50 per portion for Truffle Oil