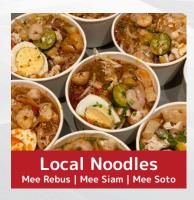

\$550 for 100 portions Additional \$5 per portion Add \$1.50 per portion for Begedil

\$750 for 100 portions Additional \$7 per portion

- Provision of selected live station with 2x manpower
- \$50 for manpower per additional hour
- Set-up will begin one hour before event start time