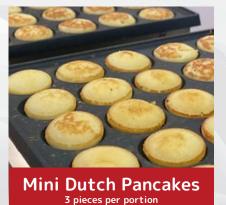

# **DESSERTS**

\$600 for 200 portions (4-5 pieces each) Additional \$2.50 per portion

Mini Donuts
Icing Sugar | Biscoff | Cinnamon Sugar

\$550 for 300 portions (2 pieces each) Additional \$3.30 per portion