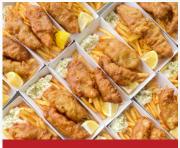

### Fish & Chips

\$750 for 100 portions Additional \$7.50 per portion Add \$1.50 per portion for Mentaiko Sauce