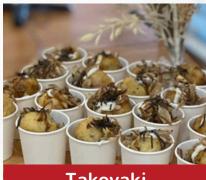

Takoyaki Chicken Sausage | Sotong

\$600 for 200 portions (2 pieces each) Additional \$2.50 per portion \$600 for 200 portions Additional \$2.50 per portion

\$600 for 200 portions (2 pieces each) Additional \$2.50 per portion

\$600 for 200 portions (2 pieces each) Additional \$2.50 per portion